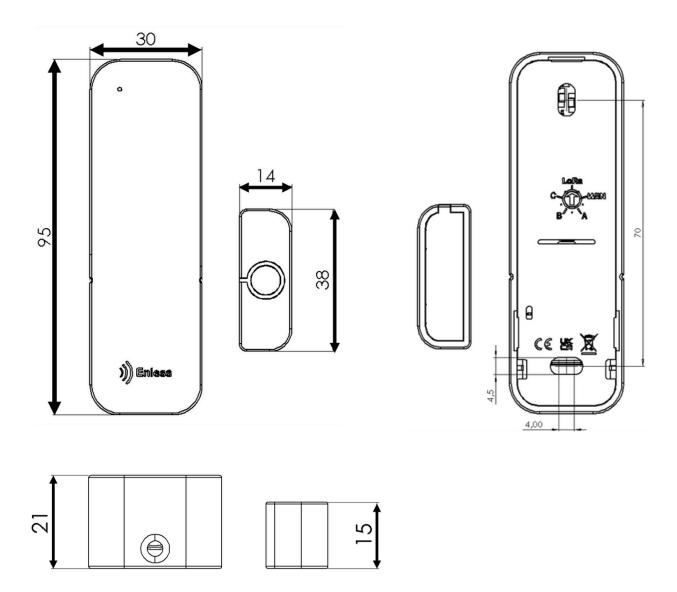

## **Dimensions (mm)**

Enless Wireless 6 Bis Rue du Temple, 33000 Bordeaux, France www.enless-wireless.com 33 (0)5 56 35 97 47 contact@enless.fr