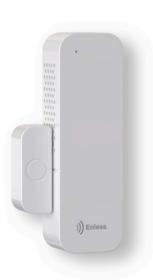

## **Opening/closing detection sensor (doors and windows)**

TX WINDOW 600-065

- > Opening/closing detection
- > Open/closed contact via magnet
- > Compatible with LoRaWAN & LoRa proprietary
- > Battery type 2/3 AA
- > Up to 5 years of autonomy
- Very long radio range