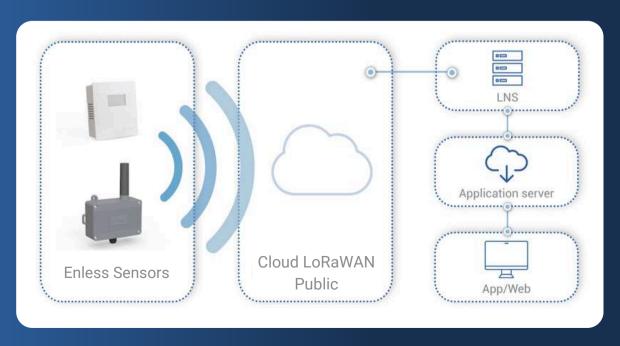

#### **LoRaWAN Configuration**

Enless sensors can also be utilized in LoRaWAN.

Enless sensors are capable of communicating in LoRaWAN mode as well. In a private LoRaWAN mode, data will be transmitted to a LoRaWAN gateway. In public LoRaWAN mode, they will transmit their data to a public LoRaWAN network.

#### **Public LoRaWAN configuration**