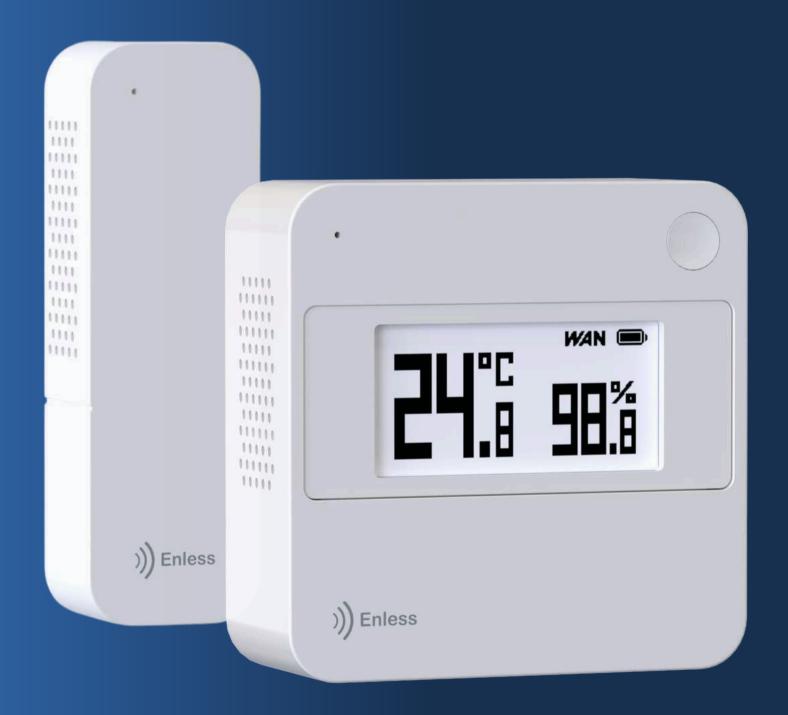

### Comfort Air Quality

Sensors designed for room management and indoor air quality.

T&H Sensor

IAQ sensor
TX CO2 T&H AMB 600-023

#### Available from June 2025

Mini T°C Sensor

T&H Sensor

T&H Sensor Display
TX T&H AMB E-INK 600-052

IAQ Sensor TX CO2 T&H 600-053

PIR & Light Sensor

PIR Light T&H Sensor TX LIGHT PIR T&H 600-062

Desk Sensor TX DESK 600-064