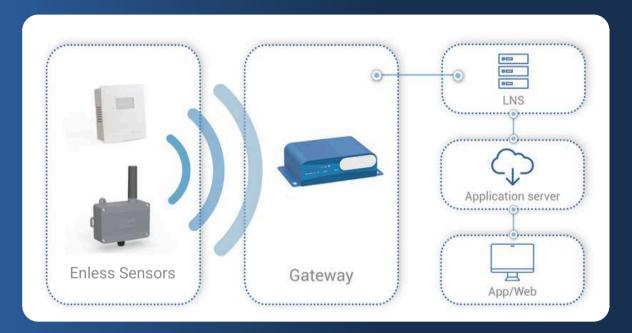

#### **LoRaWAN Configuration**

Enless sensors can also be utilized in LoRaWAN.

Enless sensors are capable of communicating in LoRaWAN mode as well. In a private LoRaWAN mode, data will be transmitted to a LoRaWAN gateway. In public LoRaWAN mode, they will transmit their data to a public LoRaWAN network.

#### **Private LoRaWAN configuration**