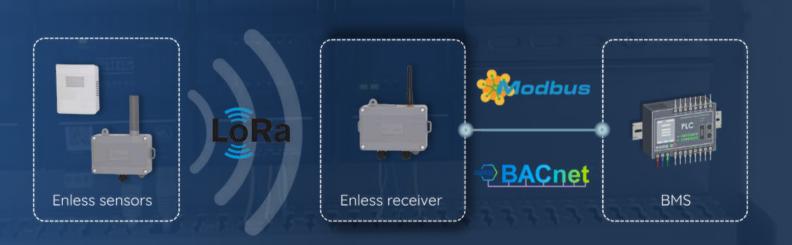

# Proprietary LoRa protocol

Process data from Enless sensors on your BMS utilizing our proprietary receivers.

#### Streamlined integration with your BMS

Enless LoRa receivers facilitate the reception of data from Enless sensors (up to 50 sensors). This data is subsequently transformed into Modbus table or BACnet objects, enabling streamlined integration into your PLCs.

- Can manage up to 50 Enless sensors.
- Natively decodes data frames
- Available in Modbus or BACnet configurations.
- Process of ultra-simple installation

Modbus TCP/IP and RTU

**Ouick** installation

Ref: RX MODBUS 500-302

**BACnet IP and MSTP** 

Quick installation

Ref: RX BACNET 500-312

Receivers tailored for compatibility with the leading PLC's available in the market.