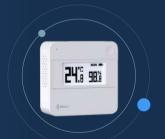

### Comfort Air Quality

Sensors designed for room management and indoor air quality.

T&H Sensor

IAQ sensor
TX CO2 T&H AMB 600-023