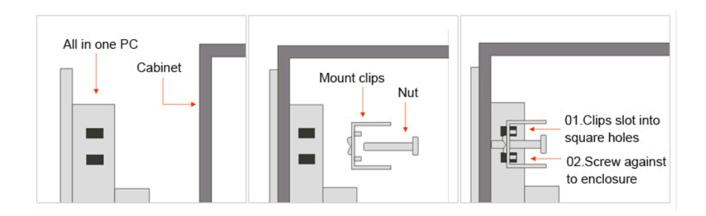

|
| USB   | 2*USB 2.0 2*USB 3.0                                        | RS232                  | None                                                                                  |
| LAN   | 2*LAN,Dual 1000M adaptive<br>Ethernet                      | Power                  | 1*Power button                                                                        |
| Audio | 1*Audio I/O,Support audio input<br>and output              | Industrial<br>terminal | 1*Industrial terminal                                                                 |

Link Touch LNK-T7-IP-WIN



## **Product Size**



| <b>Overall Dimensions</b> | W225.04 x H160.7 x D59 |
|---------------------------|------------------------|
| Size Of Opening           | W210.84 x H146.5mm     |

#### **Wall Installation**



# **Technical Specification**

| Screen size                 | 7" TFT LCD                                        |
|-----------------------------|---------------------------------------------------|
| Resolution                  | 1024 x 600                                        |
| Viewing Angle               | 89/89/89 (L/R/U/D)                                |
| Colour                      | 16.7M                                             |
| Brightness                  | 300 cd/m2                                         |
| Contrast Ratio              | 1000:1                                            |
| Touch Screen Type           | 10 point touch projection capacitive touch screen |
| Light Transmittance         | ≥88%                                              |
| Controlle