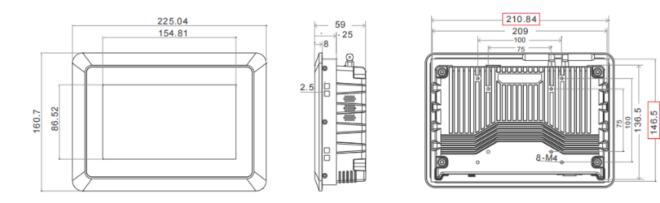

## **Product Size**

| <b>Overall Dimensions</b> | W225.04 x H160.7 x D59 |
|---------------------------|------------------------|
| Size Of Opening           | W210.84 x H146.5mm     |