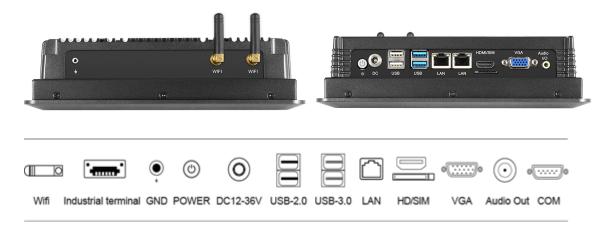

#### **LNK-T7-IP-WIN connections**

| DC    | 1*DC 2.5                                                   | SIM card               | Standard SIM card interface, supporting various standards (depending on 3G/4G module) |
|-------|------------------------------------------------------------|------------------------|---------------------------------------------------------------------------------------|
| HDMI  | 1*HDMI, Support HDMI data<br>output, maximum support 1080P | VGA                    | 1*VGA                                                                                 |
| USB   | 2*USB 2.0 2*USB 3.0                                        | RS232                  | None                                                                                  |
| LAN   | 2*LAN,Dual 1000M adaptive<br>Ethernet                      | Power                  | 1*Power button                                                                        |
| Audio | 1*Audio I/O,Support audio input<br>and output              | Industrial<br>terminal | 1*Industrial terminal                                                                 |