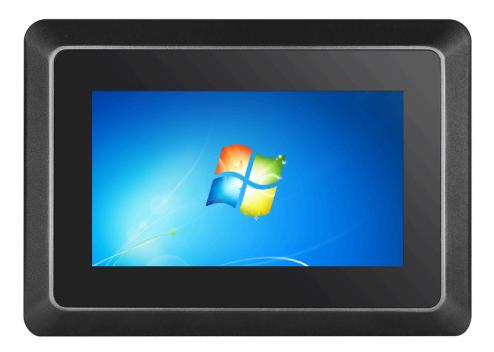

### **Product Overview**

Thank you for purchasing a Link Touch display.

The overall use of flat aluminium alloy panel, fan-less fully enclosed integrated design. Meet the requirements of different equipment in different environments. It is widely used in industrial control, military, communication, power, network, intelligent self-service terminal equipment and other automation applications.

- 3mm Super Thin Front Bezel, Best for Embedded Cabinet.
- Pure flat panel IP65 dust-proof and waterproof.
- High precision aluminium alloy material.
- Self-developed fan-less X86 architecture industrial motherboard.
- Dual gigabit adaptive Ethernet ports for faster transmission.
- Industrial protection, applicable to various harsh environments.
- Supporting 12V-36V wide voltage power supply.
- Rich interfaces and strong extensive array of versatile I/O ports

Link Touch LNK-T7-IP-WIN