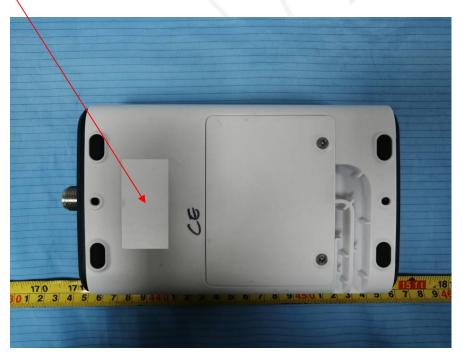

## CE PRODUCT LABELING

## **CE Label Format**



## LoRaWAN Gateway

Model: UG65-L00E-868M-EA

Power Input: 9-24V DC or PoE 802.3af

FCC ID:2AOSV-UG65 LAN: 192.168.23.150

Username: admin Password: password

IMEI: 860425047368137 Xiamen Milesight IoT Co., Ltd.

4/F, No. 63-2 Wanghai Road, 2nd Software Park, Xiamen, China

Made in China











Project No.: RXM200911053-RF

<u>Specification:</u> The CE marking shall be affixed visibly, legibly and indelibly to the radio equipment or to its data plate, unless that is not possible or not warranted on account of the nature of radio equipment. The CE marking shall also be affixed visibly and legibly to the packaging.

## **Proposed Location of Label on EUT**