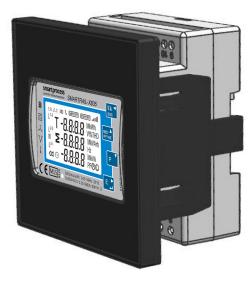

# SMARTRAIL X835-MID Panel Adaption Kit for DIN Rail Power Meter

- Cost effective solution for Panel Mounted MID Approved Multifunction Meter
- · Fits within a 92mm2 cutout
- Detachable fascia to access Screw terminals from the front
- Quick Installation

We have manufactured this as a cost effective solution for a MID approved multifunction panel-mounted meter. This cradle has been designed for a quick & easy installation as opposed to similar products available.

#### **Specification**

The SMARTRAIL X835-MID Panel Kit provides a solution to a MID approved multifunction meter. This Panel Kit works in comparison with the SMARTRAIL X835-MID Power Meter which comes as a Dinrail mounted meter. The Panel Kit acts as a cradle which holds the Dinrail meter securely in place, the fascia of the Panel Kit creates a 96mm² fascia. The SMARTRAIL X835-MID Panel Kit consists of two separate components making it practical, fast and easy to install.

When installing the SMARTRAIL X835-MID meter using the Panel Kit, you will notice clips on either side, this is so that once the Panel Kit is pushed into the 92mm<sup>2</sup> cut out, the clips hold the cradle in place securely.

The reason for the separate front plate is so that when the meter is held securely within the cradle, the terminal screws are still accessable at the front of the meter without having to remove it from the Panel Kit. This allows for an easier wiring solution for setup and any adjustments.

Once the meter has been wired in place, the front plate can be clipped on, allowing the screen of the meter to be visible within the 96mm² square panel enclosure. Due to the SMARTRAIL X835-MID meter featuring touch-screen buttons, the user can cycle through all parameter options whilst the meter is secured within the Panel Kit.