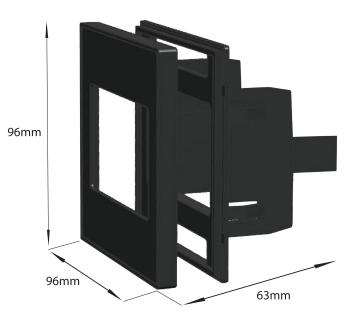

#### **Dimensions**

Panel Kit: Height: 96mm Length: 96mm Depth: 63mm Face Hole: Height: 41mm Length: 71mm

Specification subject to change without notice.