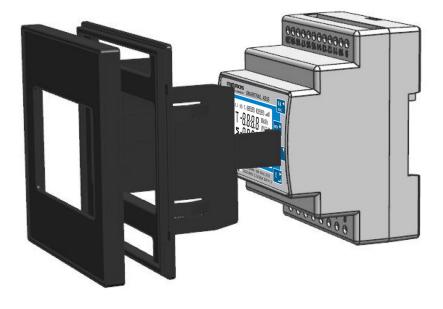

#### **Specification**

The SMARTRAIL X835-MID Panel Kit provides a solution to a MID approved multifunction meter. This Panel Kit works in comparison with the SMARTRAIL X835-MID Power Meter which comes as a Dinrail mounted meter. The Panel Kit acts as a cradle which holds the Dinrail meter securely in place, the fascia of the Panel Kit creates a 96mm² fascia. The SMARTRAIL X835-MID Panel Kit consists of two separate components making it practical, fast and easy to install.

When installing the SMARTRAIL X835-MID meter using the Panel Kit, you will notice clips on either side, this is so that once the Panel Kit is pushed into the 92mm<sup>2</sup> cut out, the clips hold the cradle in place securely.

The reason for the separate front plate is so that when the meter is held securely within the cradle, the terminal screws are still accessable at the front of the meter without having to remove it from the Panel Kit. This allows for an easier wiring solution for setup and any adjustments.

Once the meter has been wired in place, the front plate can be clipped on, allowing the screen of the meter to be visible within the 96mm² square panel enclosure. Due to the SMARTRAIL X835-MID meter featuring touch-screen buttons, the user can cycle through all parameter options whilst the meter is secured within the Panel Kit.