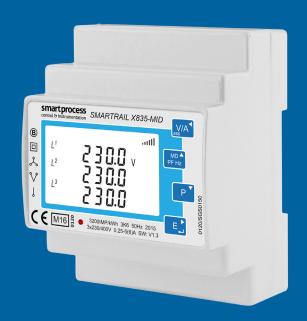

### **Panel Adaption Kit**

This Panel Kit has been engineered to work with the following models from the Smart Process range:

- SMARTRAIL X835
- SMARTRAIL X835mV
- · SMARTRAIL X835-MID
- · SMARTRAIL X835B-MID
- · SMARTRAIL X835-SC-MID

#### **Specification**

The SMARTRAIL X835-MID Panel Kit provides a solution to a MID approved multifunction meter. This Panel Kit works in comparison with the SMARTRAIL X835-MID Power Meter which comes as a Dinrail mounted meter. The Panel Kit acts as a cradle which holds the Dinrail meter securely in place, the fascia of the Panel Kit creates a 96mm² fascia. The SMARTRAIL X835-MID Panel Kit consists of two separate components making it practical, fast and easy to install.