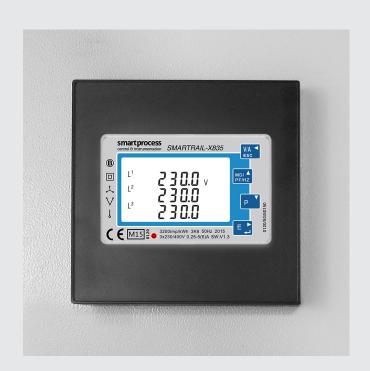

# SMARTRAIL X835-MID Panel Adaption Kit for DIN Rail Power Meter

- Cost effective solution for Panel Mounted MID Approved Multifunction Meter
- · Fits within a 92mm2 cutout
- Detachable fascia to access Screw terminals from the front
- Quick Installation

### **SMARTRAIL X835-MID**