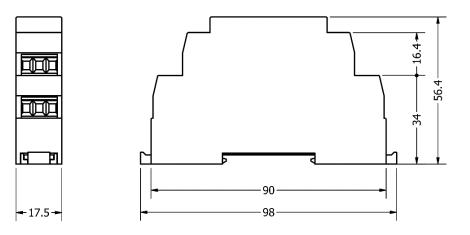

#### Housing

- Dimension WxHxD: 17x90x56 mm
- Construction: UL approved, self-extinguishing plastic (PC/ABS)
- DIN rail mounting DIN (DIN EN 50022 norm)
- Cooling: internal air circulation

#### Dimensions