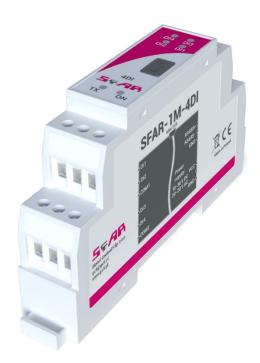

## SFAR-1M-4DI

**SFAR-1M-4DI** has **4x DI** (Digital Inputs). Digital Inputs can work as fast pulse counter up to **1 kHz** and support **PNP** or **NPN** input types. All inputs are separated from power supply and RS485 block with use of optical isolators.

Built-in **RS485** interface allows to easy connection over **Modbus RTU/ASCII** protocol with a PLC makes the modules an external I/O. The use of **32-bit ARM** core processor provides fast processing and communication with the baud rate from 2400 to 115200 bps. The module is equipped with a set of **LED**s used to indicate the status of inputs, power supply and RS485 communication. This feature is useful for diagnostic purposes and helping to find errors.

Built-in mini **USB** allows for initial configuration of the unit without power supply.

#### **Key Features**

- 4x opto-isolated Digital Input can work as
  32-bit impulse counters or timer
- Closed contact or Digital Input work modes
- Support for 2 encoders
- Built-in LEDs for device status indication
- Modbus RTU/ASCII communication
- Baud rate: 2400 bps to 115200 bps
- Up to 128 modules on the bus
- Built-in mini USB type B port for configuration
- Space-saving housing, DIN rail mount