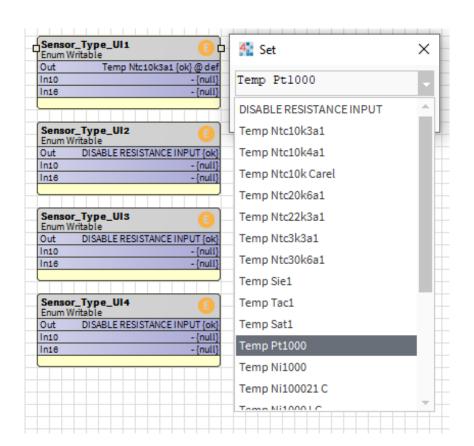

## **FEATURES**

- Seamless drag'n'drop experience
- Supports iSMA CONTROLLI devices with network protocols
- Products grouped by iSMA Solutions for easy navigation
  BACnetNetwork ModbusAsync ModbusTCPGateway and
- BACnetNetwork, ModbusAsync, ModbusTCPGateway, and ModbusTCP networks supported
- · Point-filled devices speed up integration in Niagara
- Devices packed with I/O points, configuration points and application points
- Simple folder hierarchy makes points easy to locate
- Pre-configured points facets allow for instant device configuration