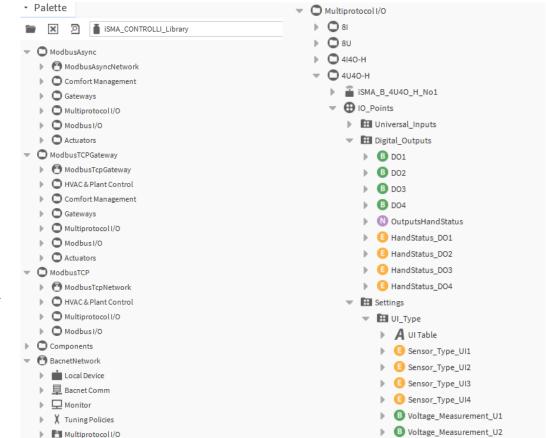

## **FEATURES**

- Seamless drag'n'drop experience
- Supports iSMA CONTROLLI devices with network protocols
- Products grouped by iSMA Solutions for easy navigation
  BACnetNetwork ModbusAsync ModbusTCPGateway and
- BACnetNetwork, ModbusAsync, ModbusTCPGateway, and ModbusTCP networks supported
- · Point-filled devices speed up integration in Niagara
- Devices packed with I/O points, configuration points and application points
- Simple folder hierarchy makes points easy to locate
- Pre-configured points facets allow for instant device configuration

## **SUPPORTED DEVICES**

- Multiprotocol I/O Modules
  - MINI I/O
  - MIX I/O
  - MAX I/O
- Modbus I/O Modules
  - SfAR-S I/O
  - · SfAR-1M I/O
- HVAC & Plant Control
  - AAC20
- Comfort Management
  - FCU
  - Touch Point
  - · 2D
  - · 2D1B
  - · LP
- Gateways
  - MG-IP
  - · W0202
- Actuators
  - EBV actuator
  - MVC503R-MB actuator
  - MVE-2-RS actuator