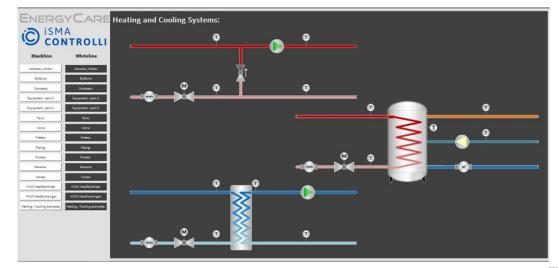

# **iSMA EC 2D Graphics Library**

**iSMA EC 2D Graphics library** is a comprehensive high quality graphics library for HVAC applications operating in the **Niagara Framework** environment.

This library introduces a wide range of highquality 2D graphic widgets, whose images depict building systems and devices required on system visualization screens. The design of the images, compatible with Niagara 4, allows intuitive recognition.

The library covers HVAC related equipment such as heating, cooling, air-handling and other building control devices like, metering, piping and motion detection.

**Graphics Library** can be tested and overviewed based on the demo station.

The library has been developed in cooperation with the EnergyCare company. In order to work unimpededly, the library requires the gc5LibGraphics2d for iSMA-B-MAC36NL by default.