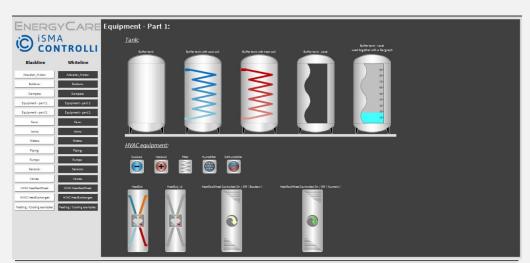

### **Key Features**

- Designed to use with iSMA-B-MAC36NL powered by Niagara 4 Framework
- Library licensed exclusively for iSMA-B-MAC36NL series
- Comprehensive range of images, including HVAC equipment, Fans, Meters, Pumps and more
- Equipment enabling creation of high quality, modern, and colored 2D graphics representing plant items and devices
- Intuitive, fresh-looking, and colorful design
- Developed in cooperation with EnergyCare
- Available in blackline and whiteline

#### Range

- Icons
- Blackline/Whiteline:
  - Actuator\_Motors
  - Buttons
  - Dampers
  - Equipment
  - Fans
  - Icons
  - Meters
  - Pipes
  - Pumps
  - Sensors
  - Valves