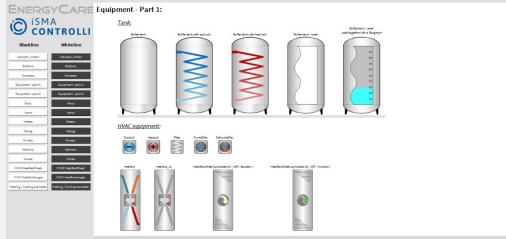

### **Key Features**

- Designed to use with iSMA-B-MAC36NL powered by Niagara 4 Framework
- Library licensed exclusively for iSMA-B-MAC36NL series
- Comprehensive range of images, including HVAC equipment, Fans, Meters, Pumps and more
- Equipment enabling creation of high quality, modern, and colored 2D graphics representing plant items and devices
- Intuitive, fresh-looking, and colorful design
- Developed in cooperation with EnergyCare
- Available in blackline and whiteline

#### Range

- Icons
- Blackline/Whiteline:
  - Actuator\_Motors
  - Buttons
  - Dampers
  - Equipment
  - Fans
  - Icons
  - Meters
  - Pipes
  - Pumps
  - Sensors
  - Valves