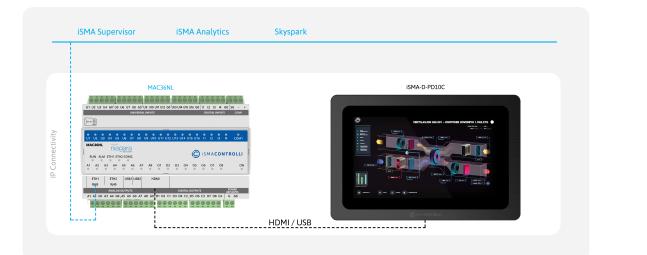

#### **APPLICATION EXAMPLE**

#### APPLICATION AND USE

iSMA-D-PD10C-B1 is 10.1" Industrial LCD Panel designed to simplify the use of the iSMA-B-MAC36NL controller by leveraging the HDMI output. The LCD panel is equipped with multiple interfaces to accelerate the connection with the master controller. The RJ45 port prevents from falling out a dedicated wire for transmitting touch commands with USB 2.0 from the controller (RJ45-USB). The aspect ratio of 16:10 with a 1366x768 resolution enable clear display of graphics. The panel is suited for control panel installation. It is also VESA compliant and can be wall-mounted. The panel has an extensive menu in 7 languages, where the displayed image can be customized. Available with EU, UK, or US power adapter.