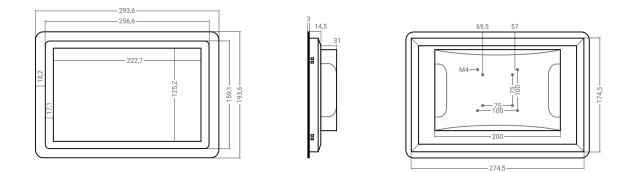

#### **DIMENSIONS** [mm]

iSMA CONTROLLI S.p.A. - Via Carlo Levi 52, 16010 Sant'Olcese (GE) - Italy | support@ismacontrolli.com

#### **TECHNICAL SPECIFICATION**

| DESCRIPTION  |                    | 10.1" LCD PANEL                                     |
|--------------|--------------------|-----------------------------------------------------|
| Power supply | Voltage            | 110-240 V AC, 50/60 Hz                              |
|              | Power input        | 12 V DC/24 V DC                                     |
|              | Power adapter      | EU, UK, or US                                       |
| Display      | Screen type        | LCD, backlight lifetime ≥50000 h                    |
|              | Touch type         | 10-point capacitive touch screen                    |
|              | Size               | 10.1 in                                             |
|              | Aspect ratio       | 16:10                                               |
|              | Resolution         | 1280x720 (for iSMA-B-MAC36NL), 1366x768 (for panel) |
|              | Contrast           | 800:1                                               |
|              | Luminance standard | 300 nit                                             |
|              | Response time      | 5 ms                                                |
|              | Active area        | 222.70x125.20 mm/8.77x4.93 in                       |
|              | Display colors     | 16.7 M                                              |
|              | View angle         | 75/75/75                                            |

The performances stated in this sheet can be modified without any prior notice.

| DESCRIPTION        |           | 10.1" LCD PANEL                              |
|--------------------|-----------|----------------------------------------------|
| Interfaces –       | Touch     | RJ45-USB                                     |
|                    | Audio     | Audio output                                 |
|                    | Graphic   | VGA, DVI                                     |
|                    | HDMI      | HDMI port                                    |
| Ingress protection | IP rating | IP 65 for front panel                        |
| Temperature -      | Storage   | -10°C to 60°C (14°F to 140°F)                |
|                    | Operating | -10°C to 60°C (14°F to 140°F)                |
| Humidity           | Relative  | 10 to 80% RH                                 |
| Housing —          | Material  | Aluminum alloy enclosure                     |
|                    | Mounting  | VESA compatibility, embedding, wall mounting |
| Dimensions         | Width     | 293.60 mm/11.56 in                           |
|                    | Length    | 193.60 mm/7.62 in                            |
|                    | Height    | 48.50 mm/1.90 in                             |